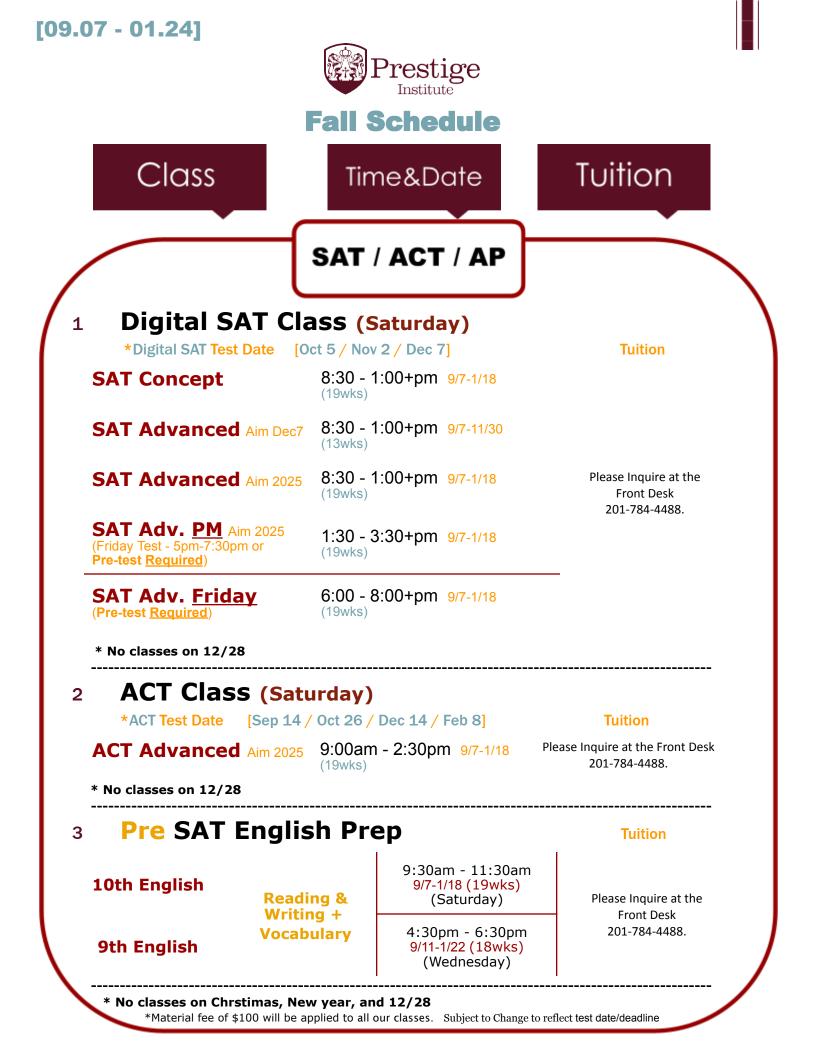

## [09.07 - 01.24]

## **Closter**

< Early Registration Discount > 15% by 8/9, 10% by 8/23, 5% by 8/31



SAT 1500 - 1600 (300+ Students) SAT 1400 - 1490 (250+ Students) ACT 35 - 36 (180+ Students) ACT 33 - 34 (200+ Students)

## **250+ Students accepted**

(Princeton, Columbia, Harvard, Stanford, MIT, Yale, UChicago, Johns Hopkins, UPenn, Duke, Northwestern, DartMouth, Brown, Vanderbilt, Rice, Cornell, Notre Dame, UC Berkeley, Emory, NYU, BC, BU, West Point)

> We have 60 Digital SAT Tests 119 ACT Tests

> > CAMPUS

Palisades Park Campus 1 & Campus 2 / Closter / Princeton / Online / Boston, MA / Hartsdale, NY / Bayside, NY / Suwanee, GA





\*Material fee of \$100 will be applied to all our classes. Subject to Change to reflect test date/deadline