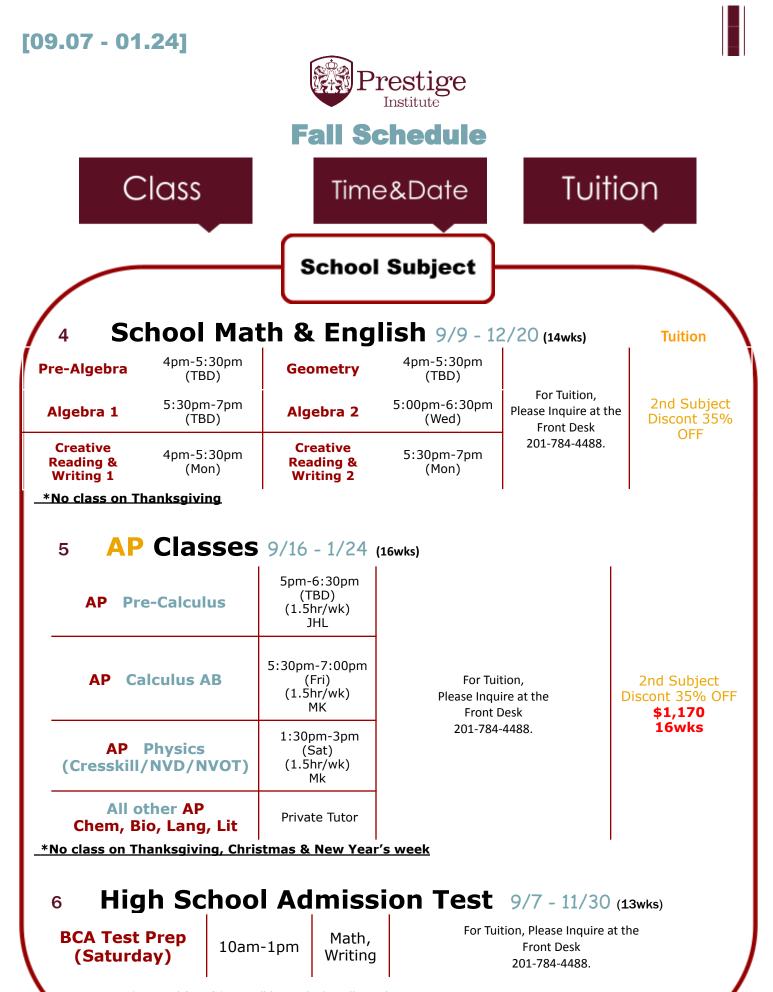

## [09.07 - 01.24]

## **Closter**

< Early Registration Discount > 15% by 8/9, 10% by 8/23, 5% by 8/31



SAT 1500 - 1600 (300+ Students) SAT 1400 - 1490 (250+ Students) ACT 35 - 36 (180+ Students) ACT 33 - 34 (200+ Students)

## **250+ Students accepted**

(Princeton, Columbia, Harvard, Stanford, MIT, Yale, UChicago, Johns Hopkins, UPenn, Duke, Northwestern, DartMouth, Brown, Vanderbilt, Rice, Cornell, Notre Dame, UC Berkeley, Emory, NYU, BC, BU, West Point)

> We have 60 Digital SAT Tests 119 ACT Tests

> > CAMPUS

Palisades Park Campus 1 & Campus 2 / Closter / Princeton / Online / Boston, MA / Hartsdale, NY / Bayside, NY / Suwanee, GA





\*Material fee of \$100 will be applied to all our classes. Subject to Change to reflect test date/deadline